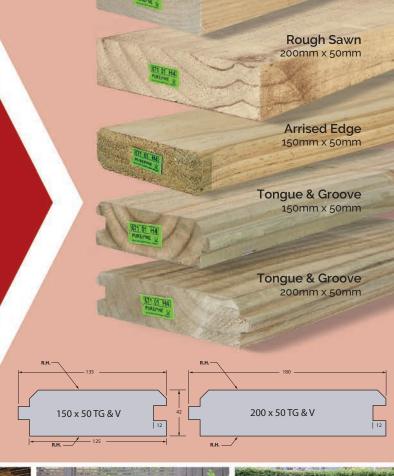

## PUKEPINE RETAINING TIMBER

Suitable for engineered or landscaping retaining wall projects, noise control fence lines or general home use such as building a raised garden.

Produced from plantation grown New Zealand radiata pine and H4 treated for optimum durability our retaining timber is available in 150mm and 200mm widths.

250mm and 300mm rough sawn six metre packets can also be ordered on request.

Rough Sawn 150mm x 50mm

## NO.2 FRAME & RETAINING TIMBER

| SIZE (mm) | Profile      | Treatment  | Length (m) | Per Packet |
|-----------|--------------|------------|------------|------------|
| 150 x 50  | TGV          | CCA H4 Wet | 4.8 6.0    | 56         |
| 200 x 50  | TGV          | CCA H4 Wet | 4.8 6.0    | 40         |
| 150 x 50  | Rough Sawn   | CCA H4 Wet | 4.8 6.0    | 56         |
| 200 x 50  | Rough Sawn   | CCA H4 Wet | 4.8 6.0    | 40         |
| 250 x 50  | Rough Sawn   | CCA H4 Wet | 4.8 6.0    | 32         |
| 300 x 50  | Rough Sawn   | CCA H4 Wet | 6.0        | 24         |
| 150 x 50  | Arrised Edge | CCA H4 Wet | 4.8 6.0    | 56         |