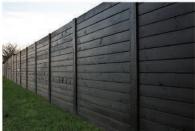

## PUKEPINE RETAINING TIMBER

Suitable for engineered or landscaping retaining wall projects, noise control fence lines or general home use such as building a raised garden.

Produced from plantation grown New Zealand radiata pine and H4 treated for optimum durability our retaining timber is available in 150mm and 200mm widths.