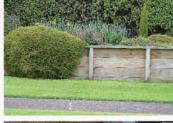

## PUKEPINE RETAINING TIMBER

Suitable for engineered or landscaping retaining wall projects, noise control fence lines or general home use such as building a raised garden.

Produced from plantation grown New Zealand radiata pine and H4 treated for optimum durability our retaining timber is available in 150mm and 200mm widths.

250mm and 300mm rough sawn six metre packets can also be ordered on request.

Rough Sawn 150mm x 50mm