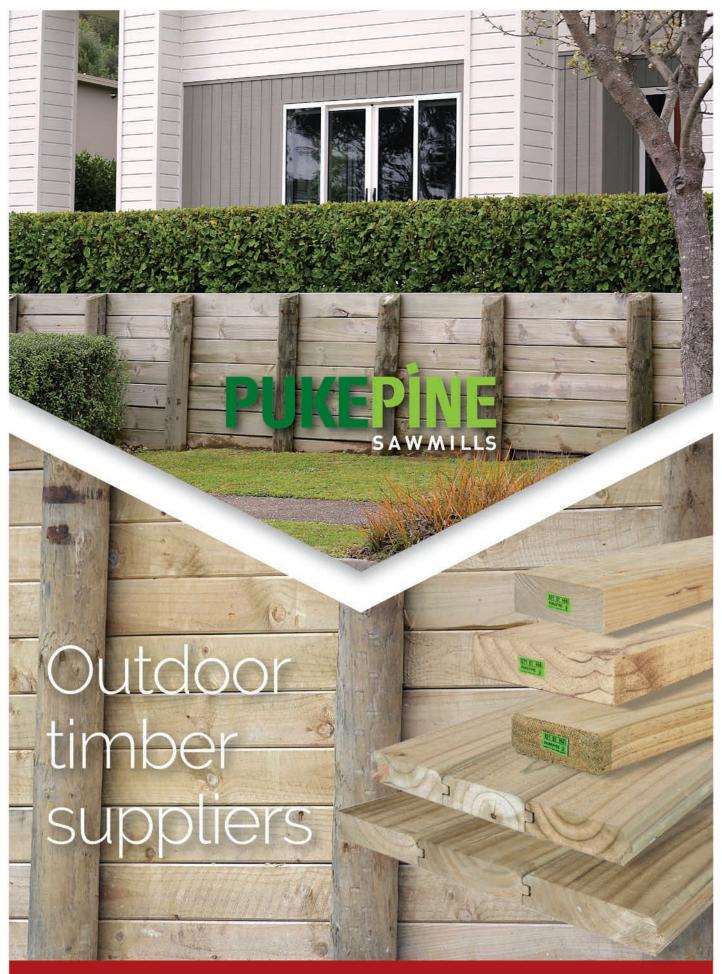

## PUKEPINE RETAINING TIMBER

Suitable for engineered or landscaping retaining wall projects, noise control fence lines or general home use such as building a raised garden.

Produced from plantation grown New Zealand radiata pine and H4 treated for optimum durability our retaining timber is available in 150mm and 200mm widths.