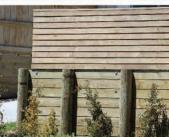

## PUKEPINE RETAINING TIMBER

Suitable for engineered or landscaping retaining wall projects, noise control fence lines or general home use such as building a raised garden.

Produced from plantation grown New Zealand radiata pine and H4 treated for optimum durability our retaining timber is available in 150mm and 200mm widths.

250mm and 300mm rough sawn six metre packets can also be ordered on request.

Rough Sawn 150mm x 50mm